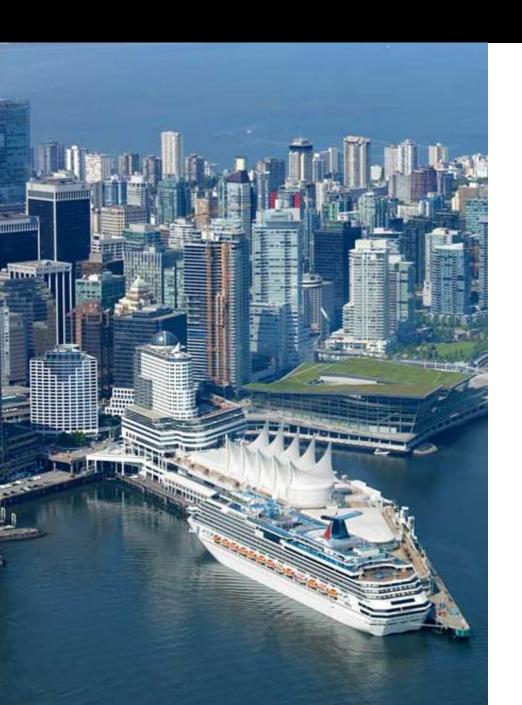

# 03 Operation Site

Source: weekend notes

Soaring Attractions

16 million CAD Invested

550,000 guests annually

Regained the capital invested
in the 3<sup>rd</sup> operational year

IRR around 34%

Acquired by VIAD CORP ( NYSE: VVI ) for 68.8 million CAD by the end of 2016

## FlyOver Canada

| Year             | 2018              | <u>2017</u>      |
|------------------|-------------------|------------------|
| Visitors         | 593 Thousand      | 590 Thousand     |
| Revenue          | US\$11.26 Million | US\$10.2 Million |
| Operating Profit | US\$5.98 Million  | US\$5.4 Million  |
| Operating Margin | 53.1%             | 52.9%            |

Source: Viad Corp Official Website