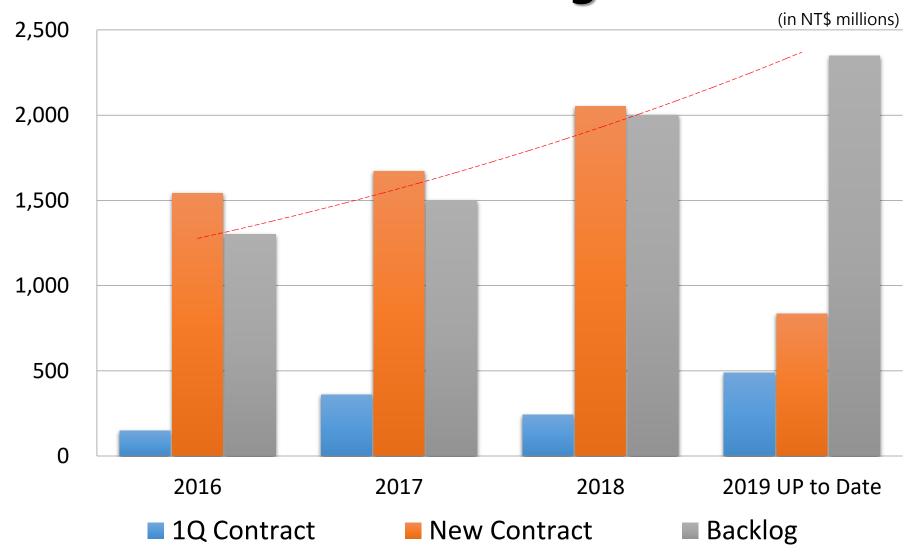

7 | 2016 | 2015 |

1,637,438

(916,196)

721,242

(431,730)

289,512

31,615

321,127

(62,709)

10,899

269,317

4.84

53,093

Net Revenue

**Gross Profit** 

**Expenses** 

Cost of Revenue

Operating Expenses

Non-Operating Income and

Income Before Income Tax

Other Comprehensive Income

Shares (Thousand Shares)

**Income Tax Expense** 

(Loss), Net of Tax

Net Income (Loss)

EPS (NT Dollar)

**Operating Income** 

1,514,469

(789,134)

725,335

(384,601)

340,734

(13,171)

327,563

(56,382)

(2,928)

268,253

6.00

44,244



## 2018 Actual vs 2019 Forecast



#### **2019 Contracts by Region**





## 2018 Actual vs 2019 Forecast

#### **2018 Contracts by Products**

#### **2019 Contracts by Products**





### **New Contracts and Revenue Booked**





## **Historical Backlog Trend**





## **Content Licensing Analysis**

**Global Attendance** 

**Ticket Profit Share** 

40 Million Visitors/ Per year NT\$60/ Per Ticket

Optimistic
The Weight of Content

50%

General
The Weight of Content
25%

Pessimistic
The Weight of Content

10%

Viewer 20 Million/ per year

Viewer 10 Million/peryear Viewer 4 Million/per year

Royalty Revenue NT\$1.2 Billion / per year

Royalty Revenue NT\$0.6 Billion / per year

Royalty Revenue NT\$0.24 Billion / per year



## Flying Theater Analysis

# 10 Flying Theaters

(Ticket Price: NT\$450)

Optimistic (6 million visitors / per year)

Revenue NT\$3.24 Billion

Operating Income NT\$1.72 Billon

Operating Margin 53%

General (4 million visitors / per year)

Revenue NT\$2.01 Billion

Operating Income NT\$0.61 Billion

Operating Margin 30%

Pessi