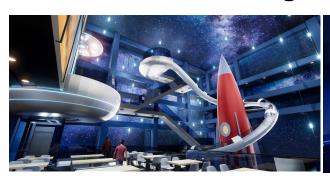

# 04 Turnkey Solution

Total investment of a Flying Theater
Around USD 16 million

**USD 8 million**For Hardware

USD 8 million

For Service

(Design \ Content)

New Business for Brogent

Flying Theater Total Solution can Combine Hardware and Content Design.