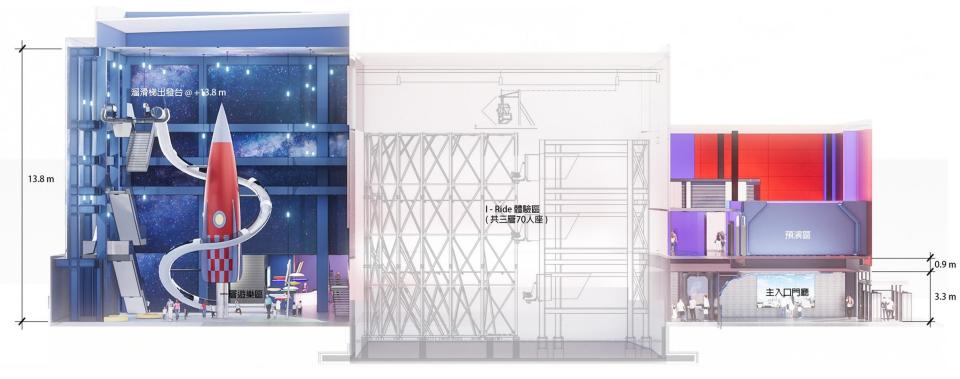

# 04 Turnkey Solution

Total investment of a Flying Theater
Around USD 16 million

**USD 8 million**For Hardware

USD 8 million

For Service

(Design \ Content)

New Business for Brogent

Flying Theater Total Solution can Combine Hardware and Content Design.