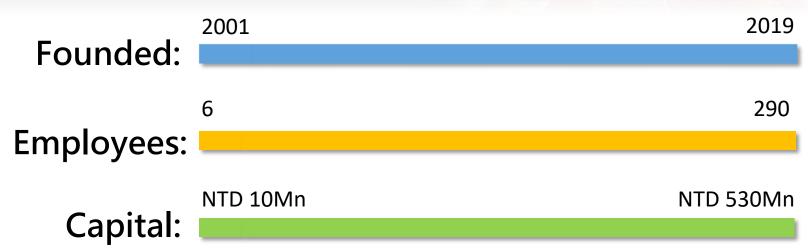

Brogent Technologies Inc. (5263. TWO)



# **Brogent Technologies Inc. (5263)**







## **Our Strategies**







# 01 Equipment Sale



| Year             | Product   | Client | Location   | Status    |
|------------------|-----------|--------|------------|-----------|
| 2008             | i-Ride    | A1     | Taiwan     | Operating |
| 2010             | v-Ride    | A1     | Taiwan     | Operating |
|                  | v-Ride    | A3     | Taiwan     | Operating |
| 2011             | i-Ride    | A      | Canada     | Operating |
|                  | i-Ride    | В      | China      | Operating |
| 2012             | i-Ride    | A2     | China      | Closed    |
| 2012             | v-Ride    | A2     | China      | Closed    |
|                  | i-Ride    | C      | Japan      | Operating |
|                  | d-Ride    | D      | Netherland | Closed    |
| 201