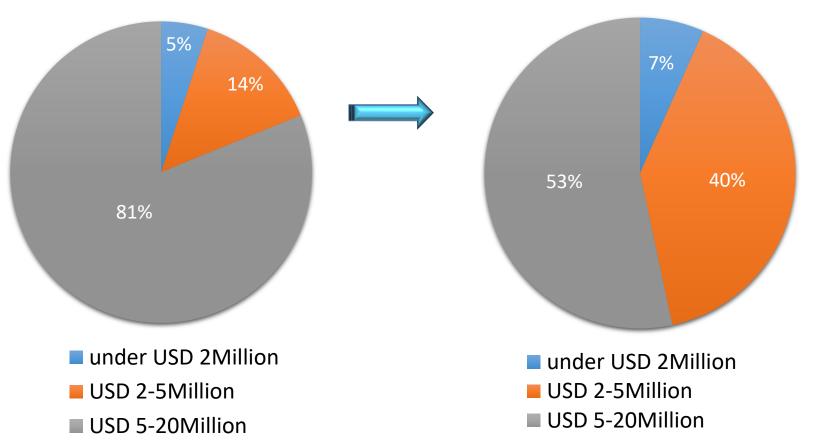

|------|
| Selected Items from Income Statement (in NT\$ thousands) | 2018    | 2017 | 2016 | 2015 |

1,637,438

(916,196)

721,242

(431,730)

289,512

31,615

321,127

(62,709)

10,899

269,317

4.84

53,093

Net Revenue

**Gross Profit** 

**Expenses** 

Cost of Revenue

Operating Expenses

Non-Operating Income and

Income Before Income Tax

Other Comprehensive Income

Shares (Thousand Shares)

**Income Tax Expense** 

(Loss), Net of Tax

Net Income (Loss)

EPS (NT Dollar)

**Operating Income** 

1,514,469

(789,134)

725,335

(384,601)

340,734

(13,171)

327,563

(56,382)

(2,928)

268,253

6.00

44,244



## 2018 Actual vs 2019 Forecast



#### **2019 Contracts by Region**





## 2018 Actual vs 2019 Forecast

#### **2018 Contracts by Products**

#### **2019 Contracts by Products**





### **New Contracts and Revenue Booked**





## **Historical Backlog Trend**





## **Content Licensing Analysis**

**Global Attendance** 

**Ticket Profit Share** 

40 Million Visitors/ Per year NT\$60/ Per Ticket

Optimistic
The Weight of Content

50%

General
The Weight of Content
25%

Pessimistic
The Weight of Content

10%

Viewer 20 Million/ per year

Viewer 10 Million/peryear Viewer 4 Million/per year

Royalty Revenue NT\$1.2 Billion / per year

Royalty Revenue NT\$0.6 Billion / per year

Royalty Revenue NT\$0.24 Billion / per year



## Flying Theater Analysis

# 10 Flying Theaters

(Ticket Price: NT\$450)

Optimistic (6 million visitors / per year)

Revenue NT\$3.24 Billion

Operating Income NT\$1.72 Billon

Operating Margin 53%

General (4 million visitors / per year)

Reven