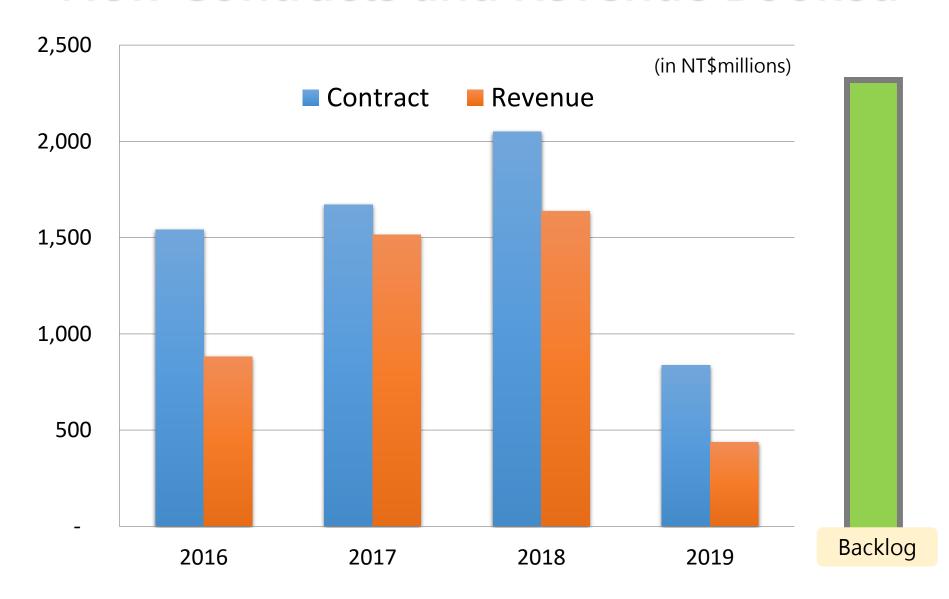

t (in NT\$ thousands) | 2018    | 2017 | 2016 | 2015 |

1,637,438

(916,196)

721,242

(431,730)

289,512

31,615

321,127

(62,709)

10,899

269,317

4.84

53,093

Net Revenue

**Gross Profit** 

**Expenses** 

Cost of Revenue

Operating Expenses

Non-Operating Income and

Income Before Income Tax

Other Comprehensive Income

Shares (Thousand Shares)

**Income Tax Expense** 

(Loss), Net of Tax

Net Income (Loss)

EPS (NT Dollar)

**Operating Income** 

1,514,469

(789,134)

725,335

(384,601)

340,734

(13,171)

327,563

(56,382)

(2,928)

268,253

6.00

44,244



## 2018 Actual vs 2019 Forecast



#### **2019 Contracts by Region**





## 2018 Actual vs 2019 Forecast

#### **2018 Contracts by Products**

#### **2019 Contracts by Products**





### **New Contracts and Revenue Booked**





## **Historical Backlog Trend**





## **Content Licensing Analysis**

**Global Attendance** 

**Ticket Profit Share** 

40 Million Visitors/ Per year NT\$60/ Per Ticket

Optimistic
The Weight of Content

50%

General
The Weight of Content
25%

Pessimistic
The Weight of Content

10%

Viewer 20 Million/ per year

Viewer 10 Million/peryear Viewer 4 Million/per year

Royalty Revenue NT\$1.2 Billion / per year

Royalty Revenue NT\$0.6 Billion / per year

Royalty Revenue NT\$0.24 Billion / per year



## Flying Theater Analysis

# 10 Flying Theaters

(Ticket Price: NT\$450)

Optimistic (6 million visitors / per year)

Revenue NT\$3.24 Billion

Operating Income NT\$1.72 Billon

Operating Margin 53%

General (4 million visitors / per year)

Revenue NT\$2.01 Billion

Operating Income NT\$0.61