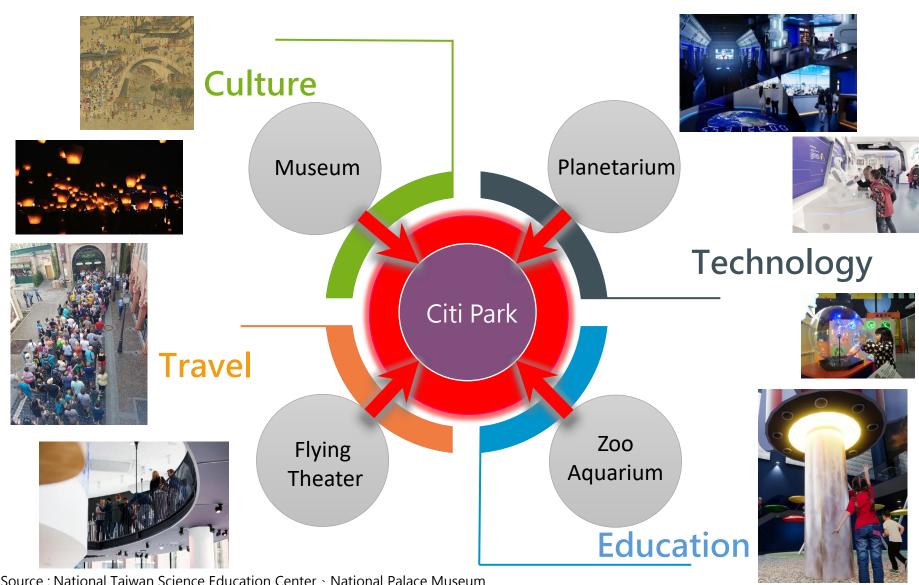

Shang Shun World Citi Park in Taiwan Cultivated our ability in

Constantly growing number of visitors

Our equipment and content are introduced into the overall planning.

Source: National Taiwan Science Education Center National Palace Museum