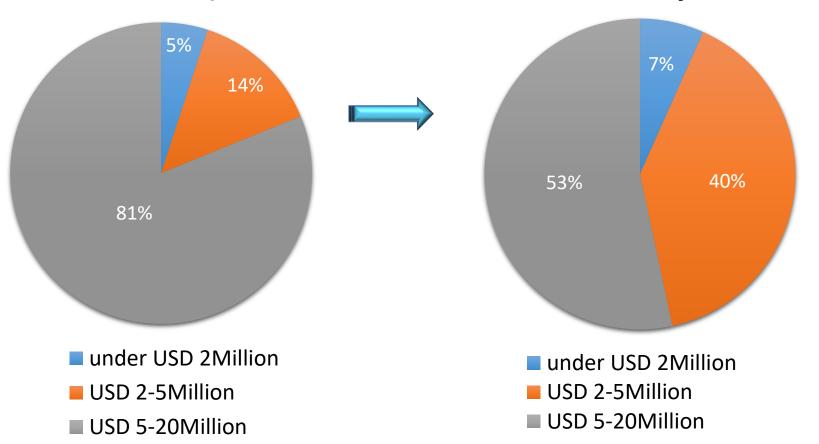

018     | 2017 | 2016     | 2015    |

1,637,438

(916,196)

721,242

(431,730)

289,512

31,615

321,127

(62,709)

10,899

269,317

4.84

1,514,469

(789,134)

725,335

(384,601)

340,734

(13,171)

327,563

(56,382)

(2,928)

268,253

6.00

440,453

(230,582)

209,871

(134,893)

74,978

31,220

106,198

(20,934)

7,164

92,428

1.57

Net Revenue

**Gross Profit** 

Cost of Revenue

**Operating Expenses** 

Non-Operating Income

Income Before Income

**Income Tax Expense** 

Other Comprehensive

Net Income (Loss)

EPS (NT Dollar)

Charac

Income (Loss), Net of Tax

**Operating Income** 

and Expenses

Tax



## 2018 Actual vs 2019 Forecast



#### **2019 Contracts by Region**





## 2018 Actual vs 2019 Forecast

#### **2018 Contracts by Products**

#### **2019 Contracts by Products**





### **New Contracts and Revenue Booked**





## **Historical Backlog Trend**





## **Content Licensing Analysis**

**Global Attendance** 

40 Million Visitors/ Per year **Ticket Profit Share** 

NT\$60/ Per Ticket

Optimistic
The Weight of Content

50%

General
The Weight of Content
25%

Pessimistic
The Weight of Content

10%

Viewer 20 Million/ per year

Viewer 10 Million/per year Viewer 4 Million/per year

Royalty Revenue NT\$1.2 Billion / per year

Royalty Revenue NT\$0.6 Billion / per year

Royalty Revenue NT\$0.24 Billion / per year



## Flying Theater Analysis

# 10 Flying Theaters

(Ticket Price: NT\$450)

Optimistic (6 million visitors / per year)

Revenue NT\$3.24 Billion

Operating Income NT\$1.72 Billon

Operating Margin 53%

General (4 million visitors / per year)

Reve