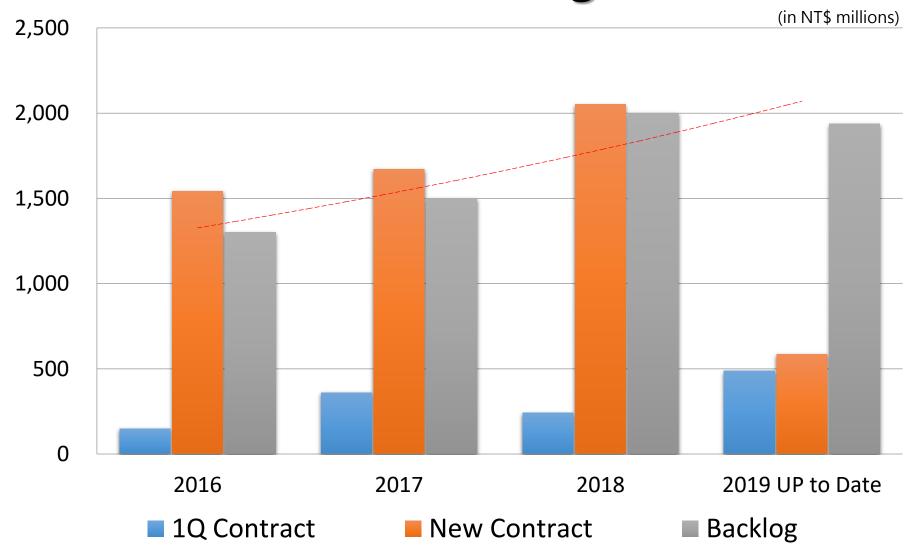

9,512

31,615

321,127

(62,709)

10,899

269,317

4.84

1,514,469

(789,134)

725,335

(384,601)

340,734

(13,171)

327,563

(56,382)

(2,928)

268,253

6.00

440,453

(230,582)

209,871

(134,893)

74,978

31,220

106,198

(20,934)

7,164

92,428

1.57

Net Revenue

**Gross Profit** 

Cost of Revenue

**Operating Expenses** 

Non-Operating Income

Income Before Income

**Income Tax Expense** 

Other Comprehensive

Net Income (Loss)

EPS (NT Dollar)

Charac

Income (Loss), Net of Tax

**Operating Income** 

and Expenses

Tax



## 2018 Actual vs 2019 Forecast



#### **2019 Contracts by Region**





## 2018 Actual vs 2019 Forecast

#### **2018 Contracts by Products**

#### **2019 Contracts by Products**





### **New Contracts and Revenue Booked**





## **Historical Backlog Trend**





## **Content Licensing Analysis**

**Global Attendance** 

40 Million Visitors/ Per year **Ticket Profit Share** 

NT\$60/ Per Ticket

Optimistic
The Weight of Content

50%

General
The Weight of Content
25%

Pessimistic
The Weight of Content

10%

Viewer 20 Million/ per year

Viewer 10 Million/per year Viewer 4 Million/per year

Royalty Revenue NT\$1.2 Billion / per year

Royalty Revenue NT\$0.6 Billion / per year

Royalty Revenue NT\$0.24 Billion / per year



## Flying Theater Analysis

# 10 Flying Theaters

(Ticket Price: NT\$450)

Optimistic (6 million visitors / per year)

Revenue NT\$3.24 Billion

Operating Income NT\$1.72 Billon

Operating Margin 53%

General (4 million visitors / per year)

Revenue NT\$2.01 Billion

Operating Income NT\$0.61 Billion

Operating Margin 30%

Pess