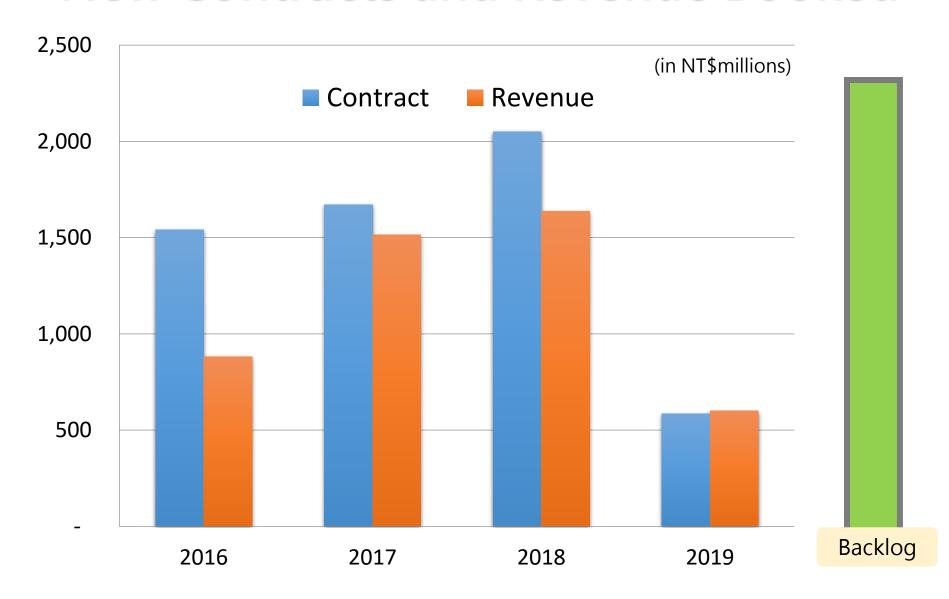

38

(916,196)

721,242

(431,730)

289,512

31,615

321,127

(62,709)

10,899

269,317

4.84

1,514,469

(789,134)

725,335

(384,601)

340,734

(13,171)

327,563

(56,382)

(2,928)

268,253

6.00

440,453

(230,582)

209,871

(134,893)

74,978

31,220

106,198

(20,934)

7,164

92,428

1.57

Net Revenue

**Gross Profit** 

Cost of Revenue

**Operating Expenses** 

Non-Operating Income

Income Before Income

**Income Tax Expense** 

Other Comprehensive

Net Income (Loss)

EPS (NT Dollar)

Charac

Income (Loss), Net of Tax

**Operating Income** 

and Expenses

Tax



## 2018 Actual vs 2019 Forecast



#### **2019 Contracts by Region**





## 2018 Actual vs 2019 Forecast

#### **2018 Contracts by Products**

#### **2019 Contracts by Products**





### **New Contracts and Revenue Booked**





## **Historical Backlog Trend**





## **Content Licensing Analysis**

**Global Attendance** 

40 Million Visitors/ Per year **Ticket Profit Share** 

NT\$60/ Per Ticket

Optimistic
The Weight of Content

50%

General
The Weight of Content
25%

Pessimistic
The Weight of Content

10%

Viewer 20 Million/ per year

Viewer 10 Million/per year Viewer 4 Million/per year

Royalty Revenue NT\$1.2 Billion / per year

Royalty Revenue NT\$0.6 Billion / per year

Royalty Revenue NT\$0.24 Billion / per year



## Flying Theater Analysis

# 10 Flying Theaters

(Ticket Price: NT\$450)

Optimistic (6 million visitors / per year)

Revenue NT\$3.24 Billion

Operating Income NT\$1.72 Billon

Operating Margin 53%

General (4 million visitors / per year)

Revenue NT\$2.01 Billion

Operating Income NT\$0.6