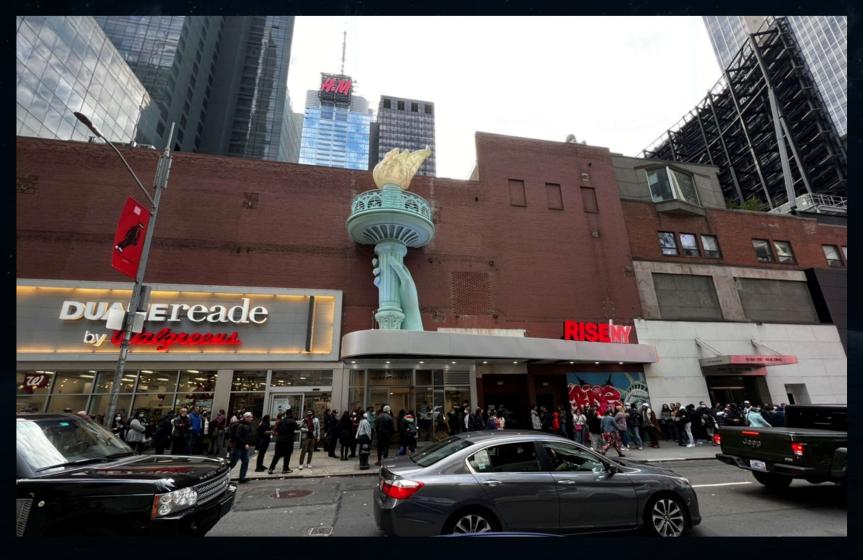

#### RISENY – Grand Opening on Mar. 2, 2022! Soft Opening on Dec. 30, 2021

- Located at the heart of Time Square
- The first-of-its-kind attraction in Manhattan

(Source: <u>https://www.riseny.co/#p5</u>, photo by Jeremy Daniel https://www.parkworld-online.com/celebrating-iconic-aspects-of-nyc/)

9

(Source::https://www.forbes.com/sites/micheleherrmann/2022/03/02/rise ny-lifts-off-visitors-on-a-ride-through-new-york-city/?sh=623e65036a9c; https://dam.gettyimages.com/assignments/riseny-torch-lightingcelebration-jeff-goldblum)