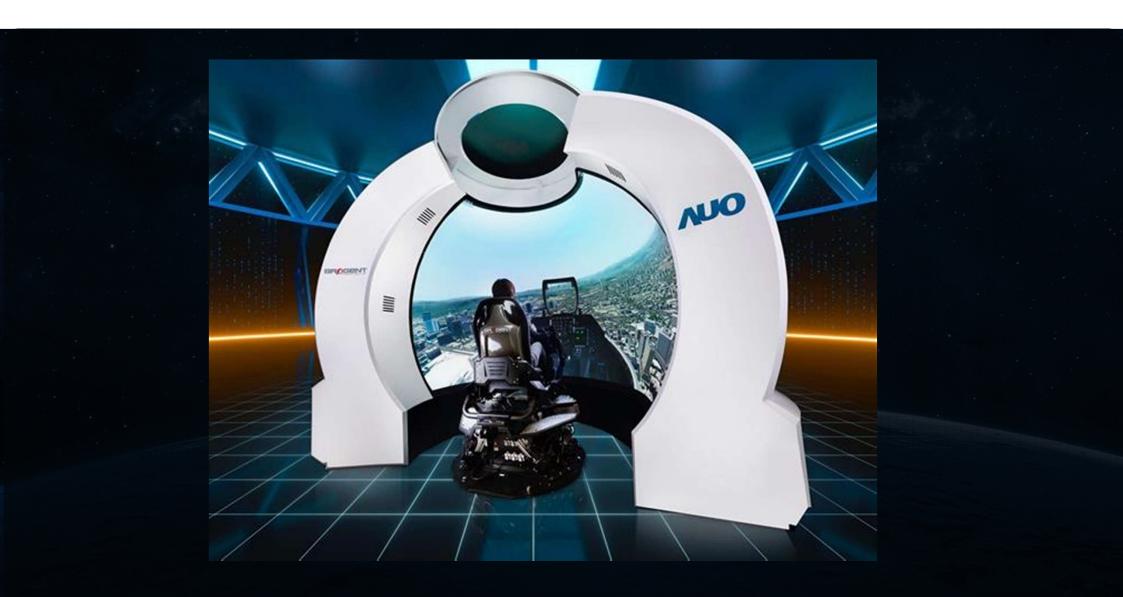

## Simulation Technology Into a True Immersive World

"If you accessed the simulation with a new state-of-the-art immersion rig, it was almost impossible to tell the OASIS from reality."

-Ready Player One