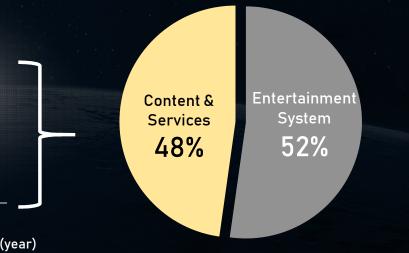

#### Content & Services Bring More Long-tailed Cash Flows

 A US\$4mn Entertainment System contributes US\$7mn (1.8x) Life-time value\* (LTV) in 10 years.

LTV of a US\$4mn Entertainment System\*

We almost earn another Entertainment System within 10 years

\*We define LTV as accumulated revenue streams, including 3% annual maintenance fee from the 3<sup>rd</sup> year and one digital film for 10-year operation.