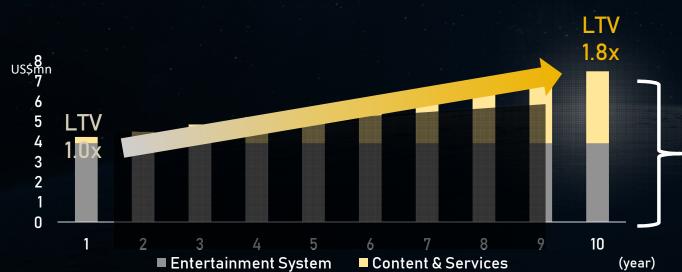

#### Content & Services Bring More Long-tailed Cash Flows

 A US\$4mn Entertainment System contributes US\$7mn (1.8x) Life-time value\* (LTV) in 10 years.

LTV of a US\$4mn Entertainment System\*

We almost earn another Entertainment System within 10 years

\*We define LTV as accumulated revenue streams, including 3% annual maintenance fee from the 3<sup>rd</sup> year and one digital film for 10-year operation.