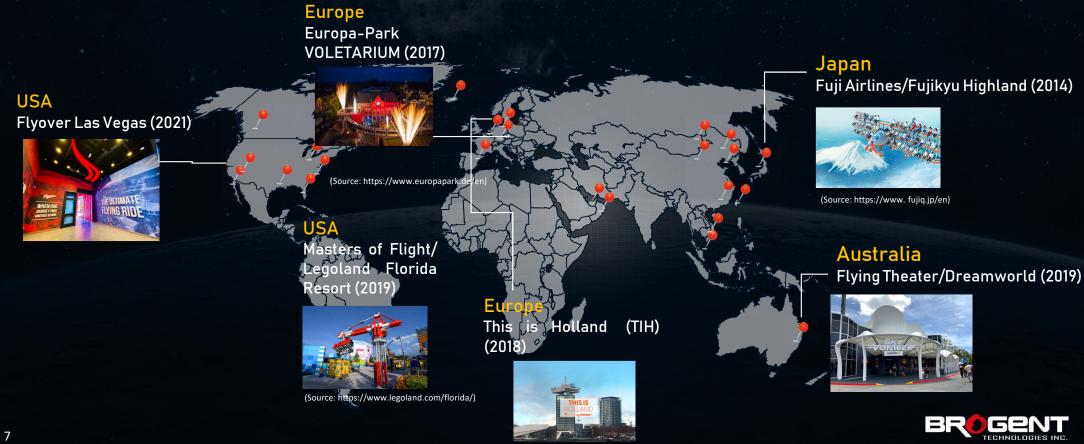

### We Have 60 Brogent Entertainment Systems Operating Around the World

 Since the first installation of our i-Ride Flying Theater in 2010, we have installed 60 rides for global theme parks and tourist attractions.

(Source: https://www. thisisholland.com/en/home)

#### Opened in May, 2021! Legoland Windsor Resort "Flight of the Sky Lion"

(Source: https://www.themeparks-uk.com/uk-theme-park-awards-2021 https://www.legoland.co.uk/explore/theme-park/rides-attractions/flight-of-the-sky-lion/)

8

- UK's First Flying Theater Ride
- Winners of International Awards
  \*European Star Award 2021 Best New Rides
  \*UK Theme Parks Awards 2021 Best New Attraction