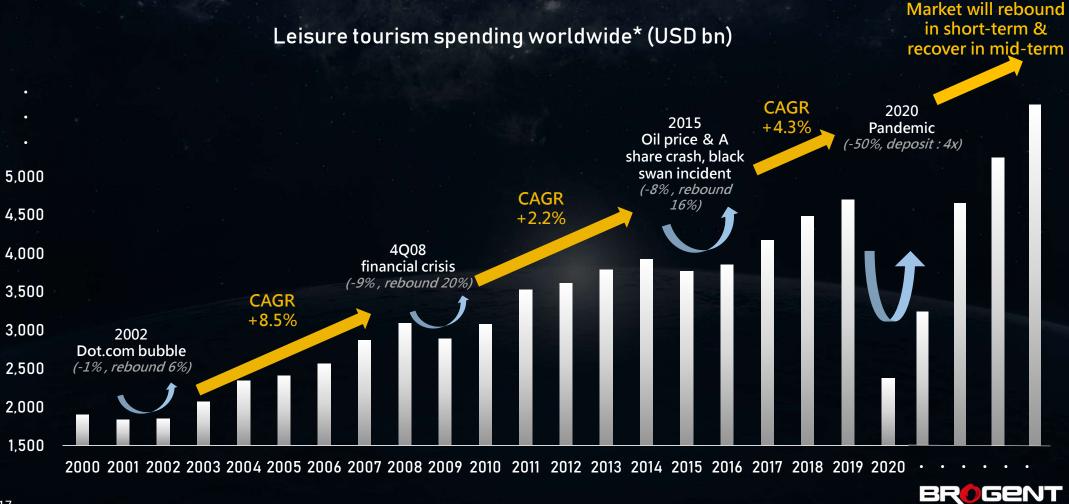

#### We Expect U-Shaped Recovery of Global Leisure Tourism Market

(\*Source:statista.com)