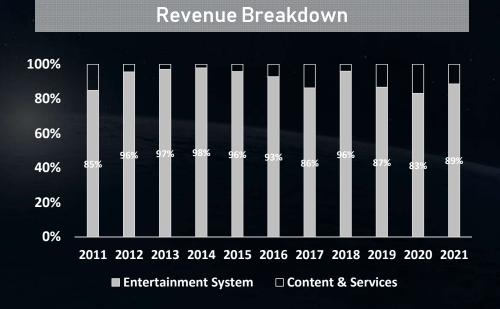

### We Have 60 Brogent Entertainment Systems Operating Around the World

 Since the first installation of our i-Ride Flying Theater in 2010, we have installed 60 rides for global theme parks and tourist attractions.

#### **Global Market Share**

For High-end Entertainment System 89

No. of Accumulated Entertainment Systems\* **136** No. of Global Patents

>35mn Cumulative Riders >US\$700mn Cumulative Box Office

23 No. of Digital Films

(\* Including 60 in operation, 29 under construction by Q122)