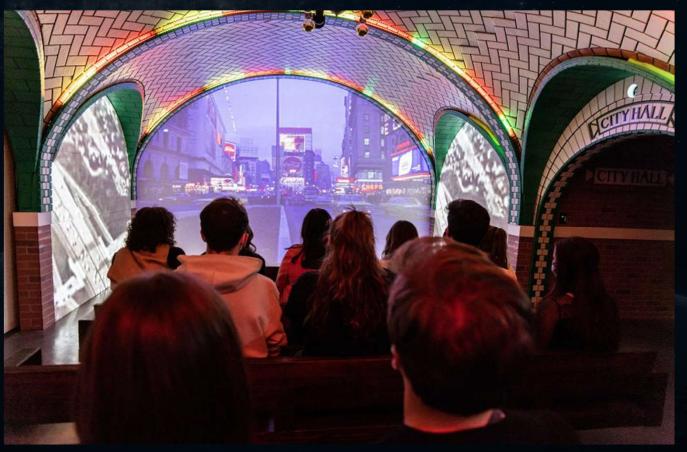

#### RISENY – Grand Opening on Mar. 2, 2022! Soft Opening on Dec. 30, 2021

- Located at the heart of Time Square
- The first-of-its-kind attraction in Manhattan

(Source: <u>https://www.riseny.co/#p5</u>, photo by Jeremy Daniel https://www.parkworld-online.com/celebrating-iconic-aspects-of-nyc/)

**RiseNY Features an Immersive Film by Award-winning Documentarian** <u>**Ric Burns</u></u> and <b>Narrated by Famed Actor** <u>**Jeff Goldblum**</u></u>