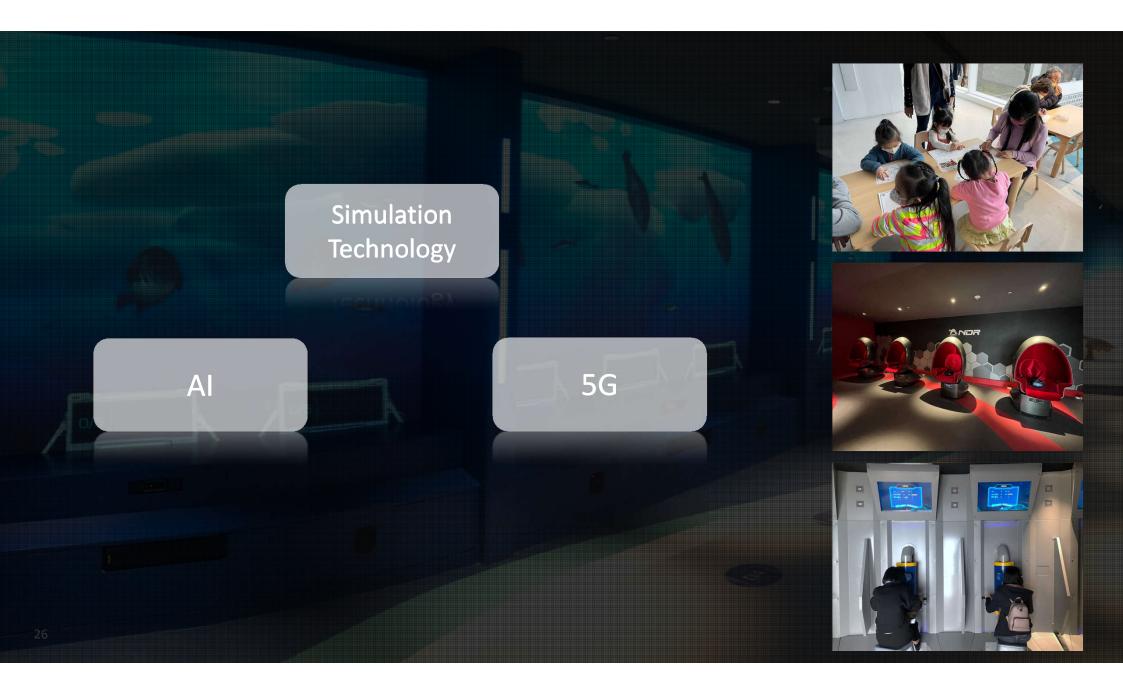

## Simulation Technology Into a True Immersive World

"If you accessed the simulation with a new state-of-the-art immersion rig, it was almost impossible to tell the OASIS from reality."

-Ready Player One